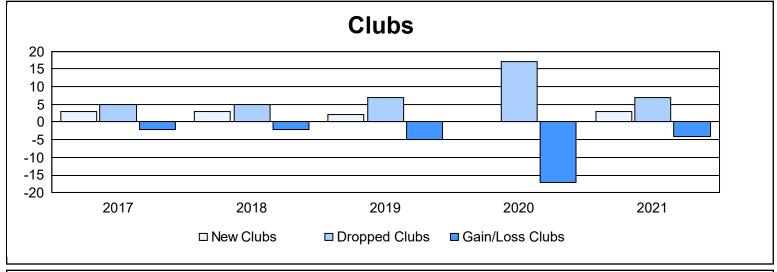

| Year      | New<br>Clubs | Dropped<br>Clubs | Gain/<br>Loss<br>Clubs | New<br>Members | Charter<br>Members | Reinstate<br>Members | Transfer<br>Members | Total<br>Member<br>Added | Total<br>Members<br>Dropped | Gain/<br>Loss<br>Members |
|-----------|--------------|------------------|------------------------|----------------|--------------------|----------------------|---------------------|--------------------------|-----------------------------|--------------------------|
| 2016-2017 | 3            | 5                | -2                     | 1,193          | 84                 | 47                   | 27                  | 1,351                    | 2,134                       | -783                     |
| 2017-2018 | 3            | 5                | -2                     | 1,558          | 77                 | 61                   | 8                   | 1,704                    | 1,582                       | 122                      |
| 2018-2019 | 2            | 7                | -5                     | 980            | 50                 | 18                   | 19                  | 1,067                    | 1,765                       | -698                     |
| 2019-2020 | 0            | 17               | -17                    | 824            | 8                  | 28                   | 48                  | 908                      | 1,937                       | -1,029                   |
| 2020-2021 | 3            | 7                | -4                     | 795            | 78                 | 15                   | 21                  | 909                      | 1,267                       | -358                     |
| Average   | 2            | 8                | -6                     | 1,070          | 59                 | 34                   | 25                  | 1,188                    | 1,737                       | -549                     |