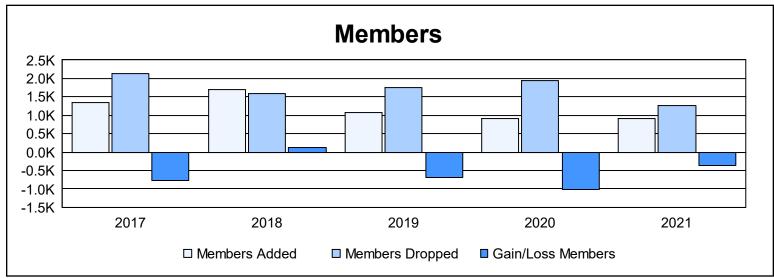

| Year      | New<br>Clubs | Dropped<br>Clubs | Gain/<br>Loss<br>Clubs | New<br>Members | Charter<br>Members | Reinstate<br>Members | Transfer<br>Members | Total<br>Member<br>Added | Total<br>Members<br>Dropped | Gain/<br>Loss<br>Members |
|-----------|--------------|------------------|------------------------|----------------|--------------------|----------------------|---------------------|--------------------------|-----------------------------|--------------------------|
| 2016-2017 | 3            | 5                | -2                     | 1,193          | 84                 | 47                   | 27                  | 1,351                    | 2,134                       | -783                     |
| 2017-2018 | 3            | 5                | -2                     | 1,558          | 77                 | 61                   | 8                   | 1,704                    | 1,582                       | 122                      |
| 2018-2019 | 2            | 7                | -5                     | 980            | 50                 | 18                   | 19                  | 1,067                    | 1,765                       | -698                     |
| 2019-2020 | 0            | 17               | -17                    | 824            | 8                  | 28                   | 48                  | 908                      | 1,937                       | -1,029                   |
| 2020-2021 | 3            | 7                | -4                     | 795            | 78                 | 15                   | 21                  | 909                      | 1,267                       | -358                     |
| Average   | 2            | 8                | -6                     | 1,070          | 59                 | 34                   | 25                  | 1,188                    | 1,737                       | -549                     |